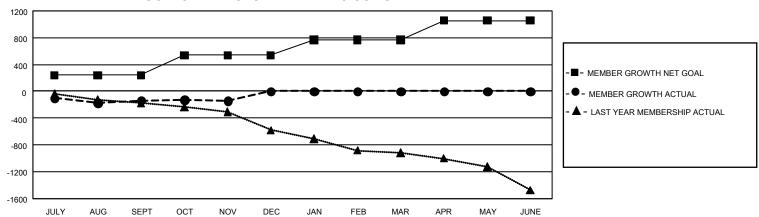

## GOALS AND ACTUAL MEMBERS CUMULATIVE

| DROPPED CLUBS: 17 |     | 335 CLUBS OF 935 ADDED 1<br>OR MORE NEW MEMBERS | GENDER DISTRIBUTION                |                 |  |
|-------------------|-----|-------------------------------------------------|------------------------------------|-----------------|--|
|                   |     |                                                 | MALE                               | 14,985 (70.48%) |  |
|                   |     |                                                 | FEMALE                             | 6,276 (29.52%)  |  |
| DROPPED MEMBERS   |     |                                                 | NON BINARY                         | 1 (0.00%)       |  |
| DECEASED          | 140 |                                                 | PREFER NOT TO ANSWER               | 0 (0.00%)       |  |
| CLUB CANCELLED    | 60  |                                                 | TOTAL FAMILY UNIT MEMBERS 4,12     |                 |  |
| OTHER             | 782 | CLICK HERE FOR                                  |                                    |                 |  |
| TOTAL             | 982 | CUMULATIVE MEMBERSHIP DATA                      | FAMILY MEMBERS PAYING HALF DUES 2, |                 |  |

## GMT Constitutional Area 1, Group J

REPORT DOES NOT INCLUDE CLUBS IN UNDISTRICTED AREAS.

| Clubs                 |               |           |               | Members               |                          |                         |                                              |
|-----------------------|---------------|-----------|---------------|-----------------------|--------------------------|-------------------------|----------------------------------------------|
| RESULTS FOR 2021-2022 |               |           |               | RESULTS FOR 2021-2022 |                          |                         |                                              |
| QUARTER               | NEW CLUB GOAL | NEW CLUBS | DROPPED CLUBS | QUARTER MI            | EMBER GROWTH NET<br>GOAL | MEMBER GROWTH<br>ACTUAL | DROPPED MEMBERS ACTUAL (including transfers) |
| JULY/AUG/SEPT         | 21            | 1         | 10            | JULY/AUG/SEP1         | T 241                    | 561                     | 629                                          |
| OCT/NOV/DEC           | 27            | 1         | 7             | OCT/NOV/DEC           | 297                      | 390                     | 353                                          |
| JAN/FEB/MAR           | 24            | 0         | 0             | JAN/FEB/MAR           | 231                      | 0                       | 0                                            |
| APR/MAY/JUNE          | 21            | 0         | 0             | APR/MAY/JUNE          | 287                      | 0                       | 0                                            |