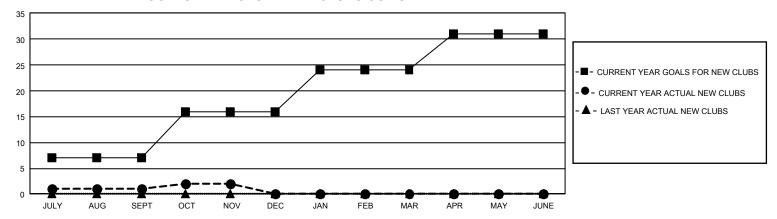

## GOALS AND ACTUAL NEW CLUBS CUMULATIVE

## GMT Constitutional Area 1, Group J

REPORT DOES NOT INCLUDE CLUBS IN UNDISTRICTED AREAS.

| Clubs                 |               |           |               | Members               |                          |                         |                                              |
|-----------------------|---------------|-----------|---------------|-----------------------|--------------------------|-------------------------|----------------------------------------------|
| RESULTS FOR 2021-2022 |               |           |               | RESULTS FOR 2021-2022 |                          |                         |                                              |
| QUARTER               | NEW CLUB GOAL | NEW CLUBS | DROPPED CLUBS | QUARTER MI            | EMBER GROWTH NET<br>GOAL | MEMBER GROWTH<br>ACTUAL | DROPPED MEMBERS ACTUAL (including transfers) |
| JULY/AUG/SEPT         | 21            | 1         | 10            | JULY/AUG/SEP1         | T 241                    | 561                     | 629                                          |
| OCT/NOV/DEC           | 27            | 1         | 7             | OCT/NOV/DEC           | 297                      | 390                     | 353                                          |
| JAN/FEB/MAR           | 24            | 0         | 0             | JAN/FEB/MAR           | 231                      | 0                       | 0                                            |
| APR/MAY/JUNE          | 21            | 0         | 0             | APR/MAY/JUNE          | 287                      | 0                       | 0                                            |